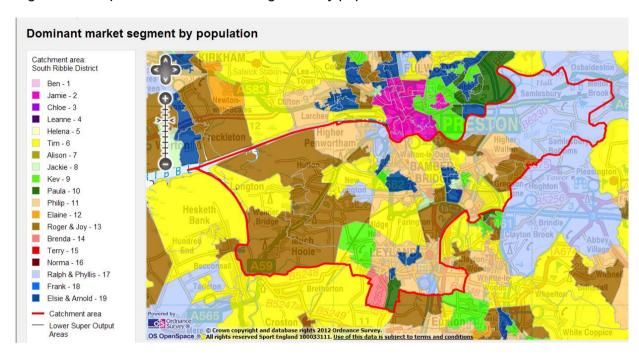

#### APPENDIX THREE: MAP OF SPORT ENGLAND DOMINANT MARKET SEGMENTS BY POPULATION FOR SOUTH RIBBLE, CHORLEY AND PRESTON

Figure 3.1: Map of dominant market segments by population for South Ribble

Figure 3.2: Map of dominant market segments by population for Preston