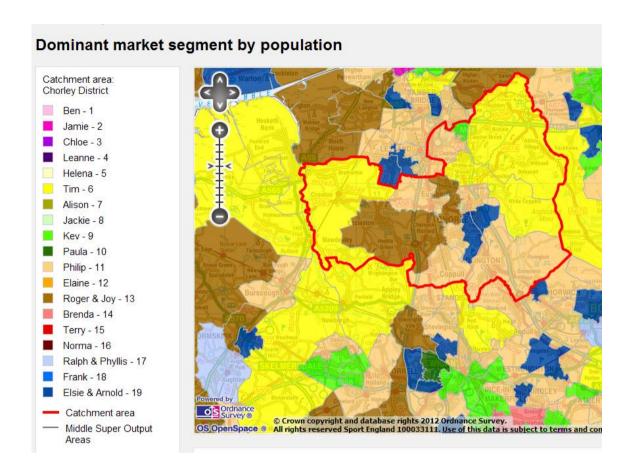

-----------------------------------|---------------|-----------|
|         |                                                         |               | use       |
| 345     | Cuerden Church School                                   | South Ribble  | No        |
| 348     | Wellfield Business and Enterprise College Rugby pitches | South Ribble  | No        |
| 349     | Balshaw's C of E High School Rugby pitches              | South Ribble  | No        |

#### APPENDIX THREE: MAP OF SPORT ENGLAND DOMINANT MARKET SEGMENTS BY POPULATION FOR SOUTH RIBBLE, CHORLEY AND PRESTON

Figure 3.1: Map of dominant market segments by population for South Ribble



Figure 3.2: Map of dominant market segments by population for Preston



Figure 3.3: Map of dominant market segments by population for Chorley



#### **APPENDIX FOUR: CONSULTEE LIST**

| Name                   | Organisation                                 | Designation              |
|------------------------|----------------------------------------------|--------------------------|
| Stephen Knight         | Abbey Village Primary School                 | -                        |
| -                      | AC Muldoons                                  |                          |
| Nick Chamberlain       | Adlington Cricket Club                       | •                        |
| -                      | Adlington Nomads                             | -                        |
| Tracey Taylor          | Adlington Primary School                     | •                        |
| Richard Roberts        | Adlington St Paul's Chur