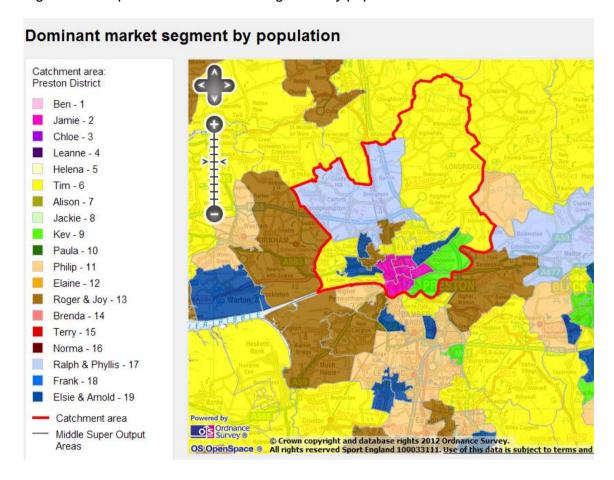

#### APPENDIX THREE: MAP OF SPORT ENGLAND DOMINANT MARKET SEGMENTS BY POPULATION FOR SOUTH RIBBLE, CHORLEY AND PRESTON

Figure 3.1: Map of dominant market segments by population for South Ribble

Figure 3.2: Map of dominant market segments by population for Preston