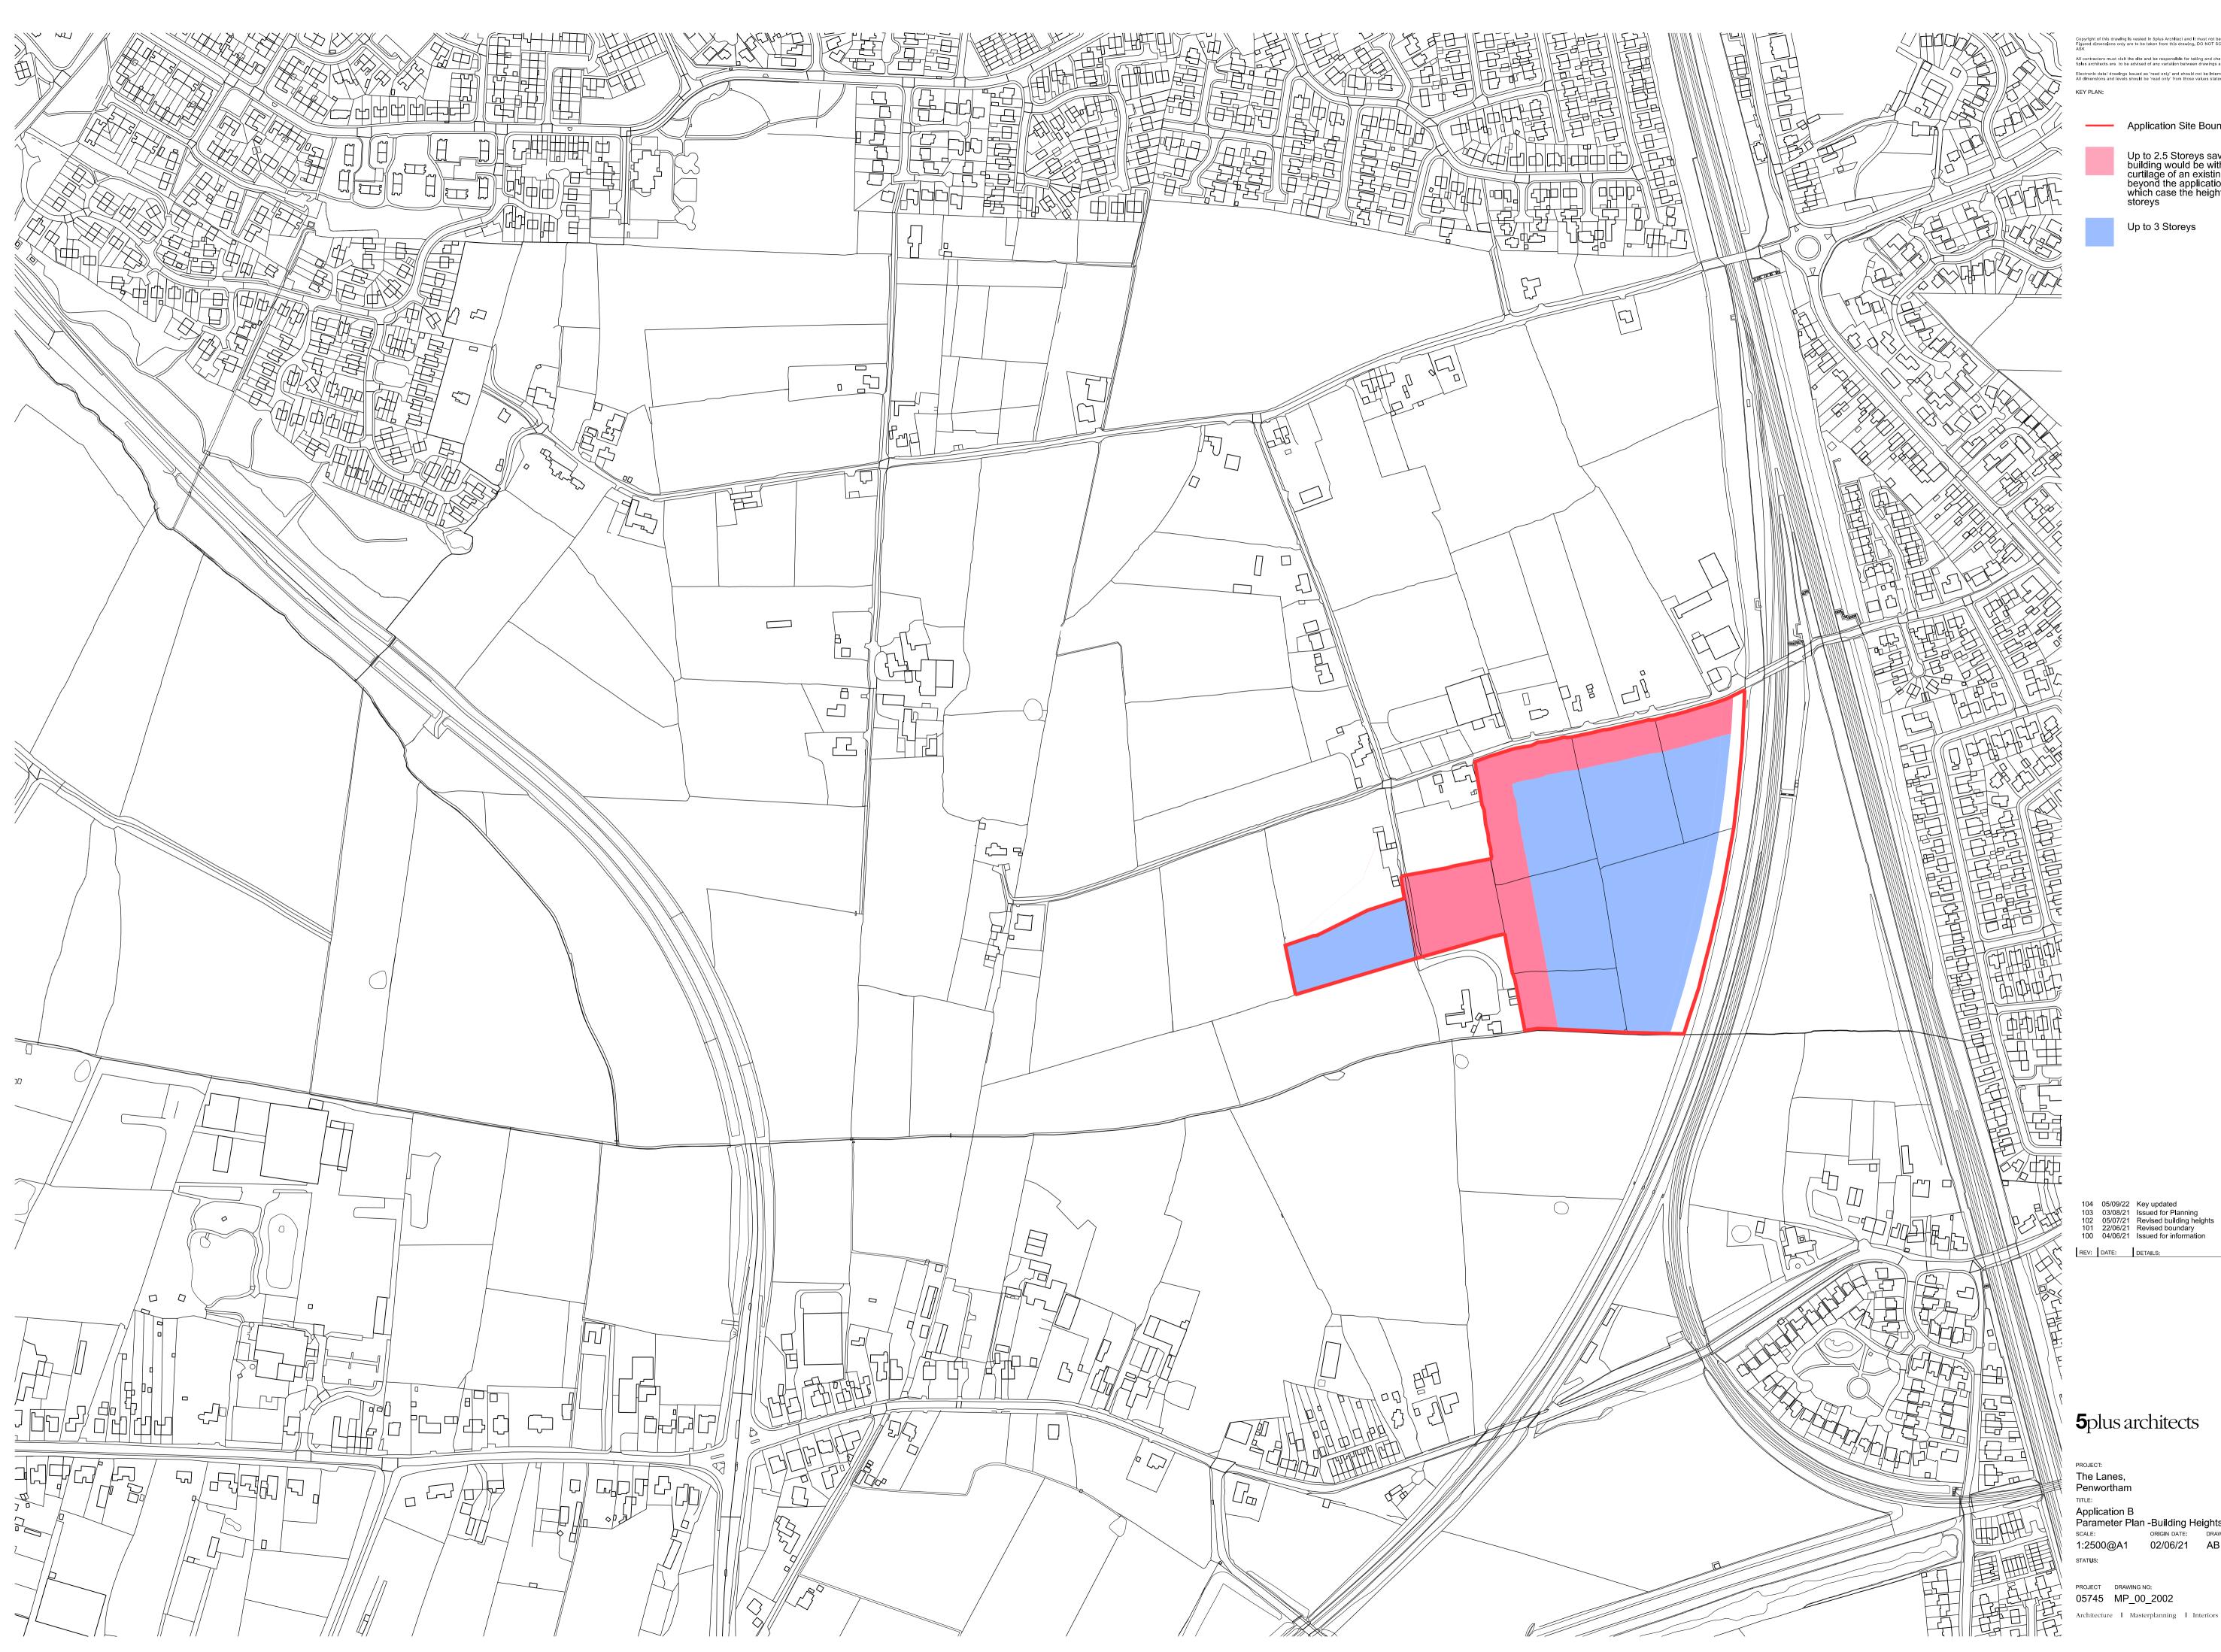

Application Site Boundary

Up to 2.5 Storeys save where a proposed building would be within 20m of the curtilage of an existing dwelling that lies beyond the application site boundary, in which case the height limit will be 2 storeys

The Leather Market Weston Street London SE1 3ER 020 7253 7644

www.5plusarchitects.com Application B Parameter Plan -Building Heights ORIGIN DATE: DRAWN: CHECKED 02/06/21 AB AT REV: 104 Architecture | Masterplanning | Interiors | Graphics | Branding