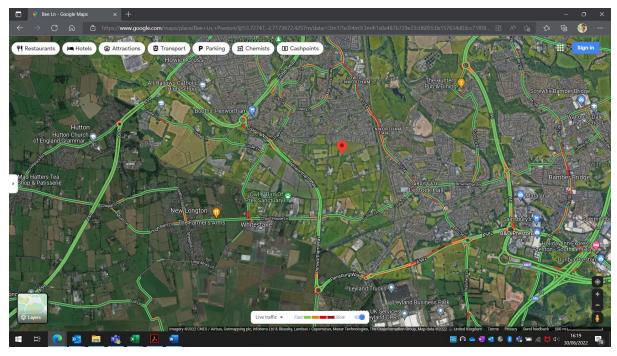

| Figure 3 |          |                                                          |   |
|----------|----------|----------------------------------------------------------|---|
| Time     | 16:19    | Stanifield Lane A582 queuing, delay around Tardy Gate an | р |
| Date     | 30/06/22 | Leyland Road.                                            |   |