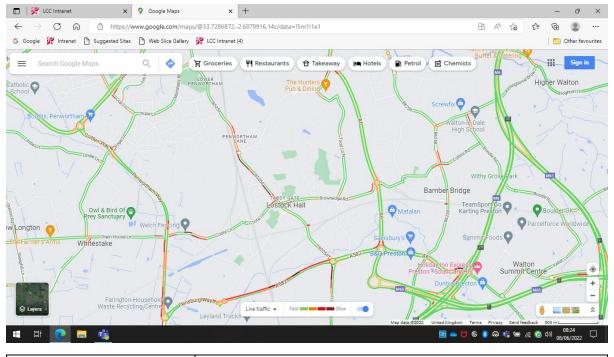

| Figure 2 |          | Comments                                                         |
|----------|----------|------------------------------------------------------------------|
| Time     | 08:24    | Significant delay along A582 and Stanifield Lane, Leyland Road   |
| Date     | 08/06/22 | round Lostock Hall and Bee Lane junction. Coote Lane congestion. |