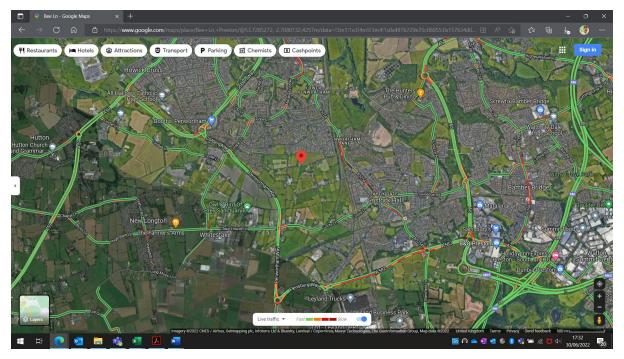

| Figure 5 |          |                                                                |
|----------|----------|----------------------------------------------------------------|
| Time     | 17:32    | Stanifield Lane A582 queuing, delay at Tank Roundabout, Chain  |
| Date     | 30/06/22 | House Lane junction delay, delay around Tardy Gate and Leyland |
|          |          | Road.                                                          |