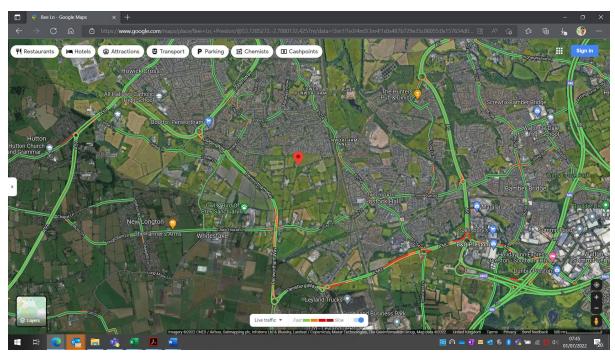

## <u>AM</u>

| Figure 1 |          | Comments                                                         |
|----------|----------|------------------------------------------------------------------|
| Time     | 07:45    | Significant delay along A582 and around the A582/Stanifield Lane |
| Date     | 01/07/22 | roundabout.                                                      |