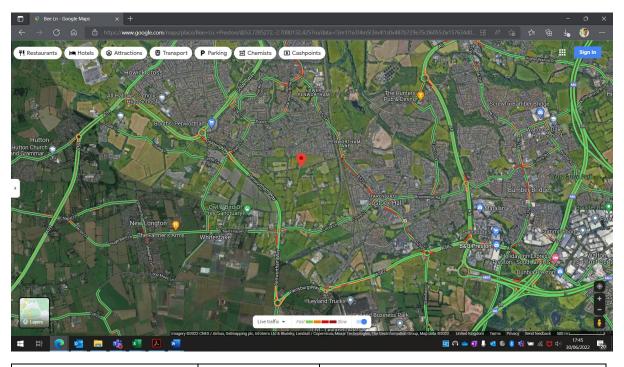

| Figure 6 |          |                                                              |
|----------|----------|--------------------------------------------------------------|
| Time     | 17:45    | Delay around Tardy Gate and Leyland Road, some delay on A582 |
| Date     | 30/06/22 | around Chain House Lane, Tank Roundabout, Stanifield Lane    |
|          |          | (Westbound).                                                 |
|          | L        |                                                              |