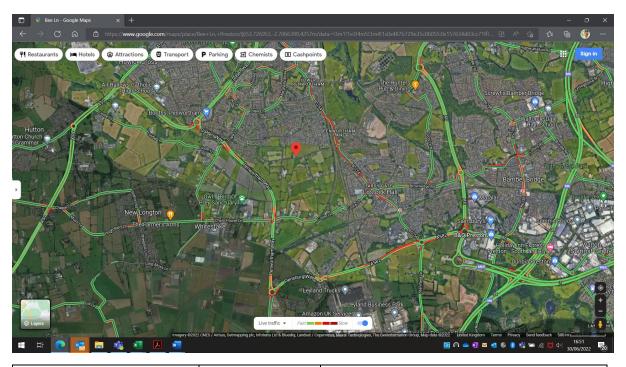

| Figure 4 |          |                                                                |
|----------|----------|----------------------------------------------------------------|
| Time     | 16:51    | Stanifield Lane A582 queuing, delay at Tank Roundabout, Chain  |
| Date     | 30/06/22 | House Lane junction delay, delay around Tardy Gate and Leyland |
|          |          | Road.                                                          |
|          |          | <u>l</u>                                                       |

| Figure 5 |          |                                                                |
|----------|----------|----------------------------------------------------------------|
| Time     | 17:32    | Stanifield Lane A582 queuing, delay at Tank Roundabout, Chain  |
| Date     | 30/06/22 | House Lane junction delay, delay around Tardy Gate and Leyland |
|          |          | Road.                                                          |