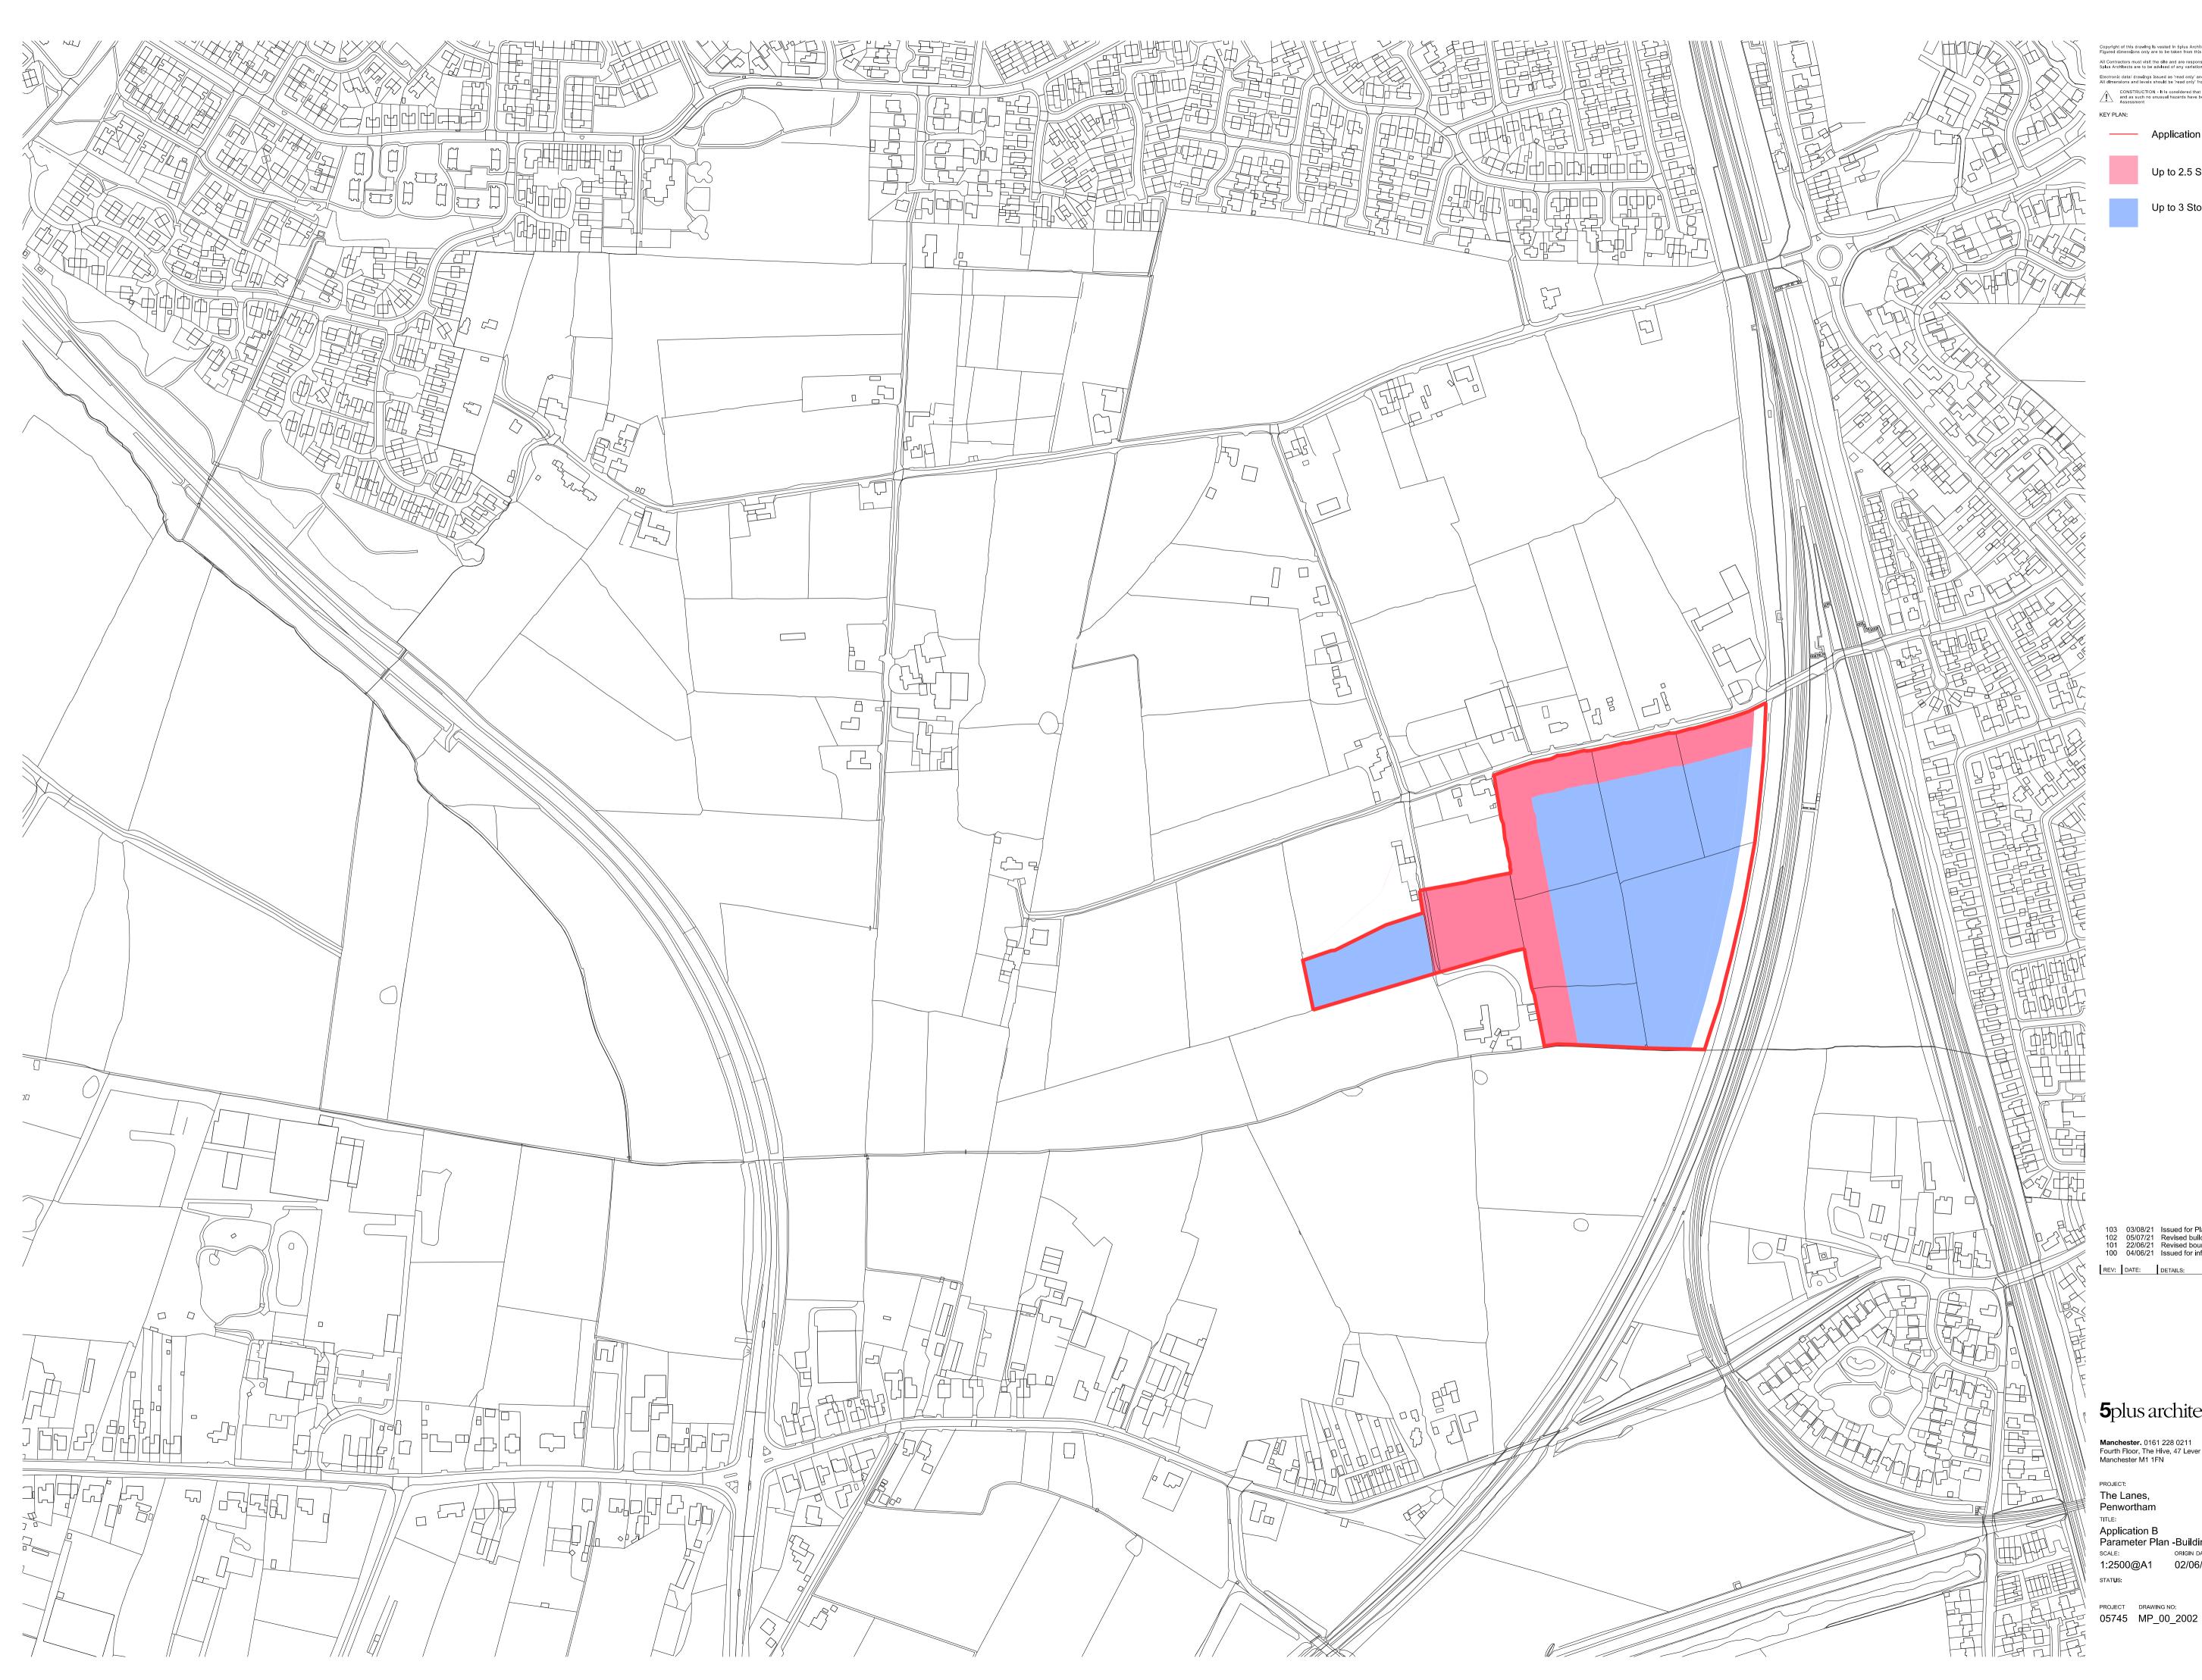

—— Application Site Boundary Up to 2.5 Storeys

KEY PLAN:

Up to 3 Storeys

## 5 plus architects

**Manchester.** 0161 228 0211 Fourth Floor, The Hive, 47 Lever Street, Manchester M1 1FN PROJECT:

The Lanes, Penwortham TITLE: Application B Parameter Plan -Building Heights SCALE:

STATUS: